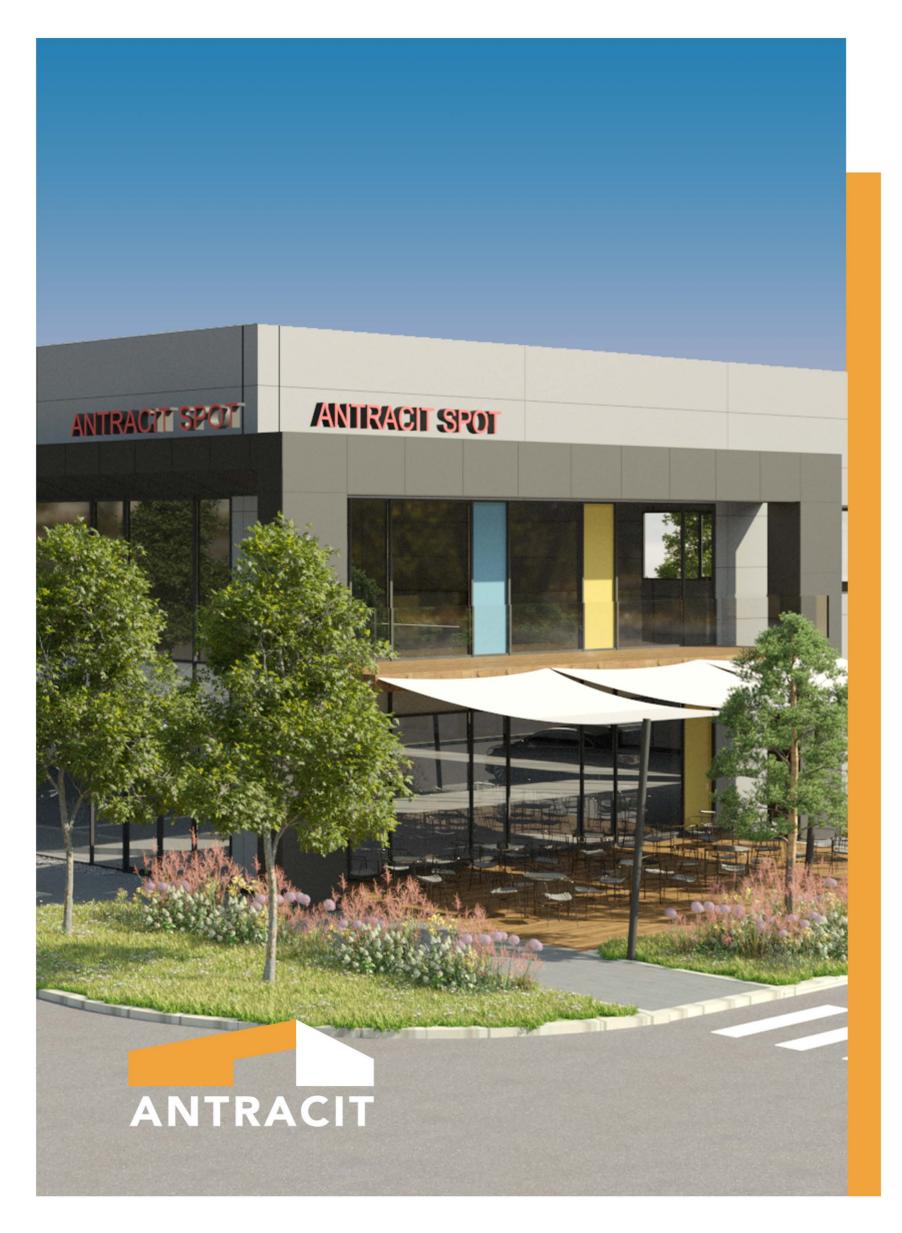

## **ABOUT PROJECT**

The new development project ANTRACIT Spot is located opposite the already existing ANTRACIT Point building in Žilina. ANTRACIT Spot offers you premises for rent for your company for the purpose of using warehouses, showrooms, stores, or modern city logistics. With its attractive location in the city of Žilina - Považský Chlmec, only 7 km from the city center, it offers you excellent access to the main routes of the city bypass, as well as excellent access to the D3 motorway.

## **AREA**

The building with its total area of 1,700 m2 is suitable for use with smaller rental units with an area according to individual needs. The area and number of parking spaces is sufficient for both employees and customers.

Due to location in a territory that is suitable for civil amenities, there is the possibility of establishing gastronomic establishments in the building, commercial establishments covering the strong catchment area of the city of Žilina. At the same time, the building is in close proximity and very good visibility from the main road.