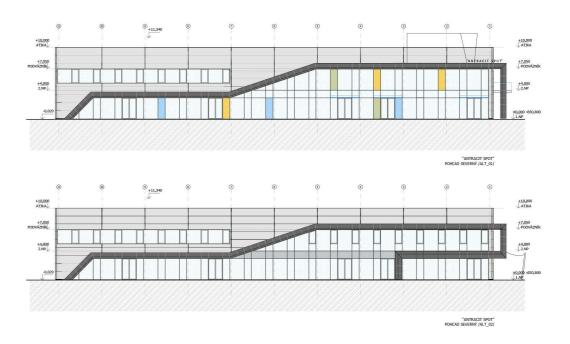

## **AREA**

The building with its total area of 1,700 m2 is suitable for use with smaller rental units with an area according to individual needs. The area and number of parking spaces is sufficient for both employees and customers.