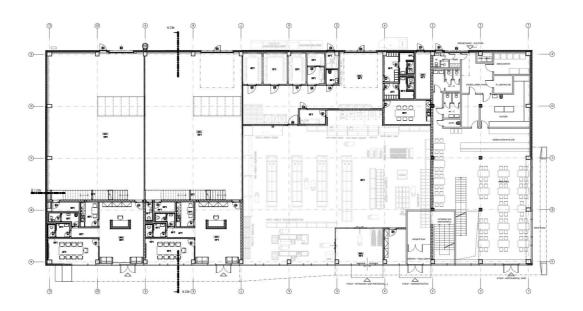

## **AREA**

The building with its total area of 1,700 m2 is suitable for use with smaller rental units with an area according to individual needs. The area and number of parking spaces is sufficient for both employees and customers.