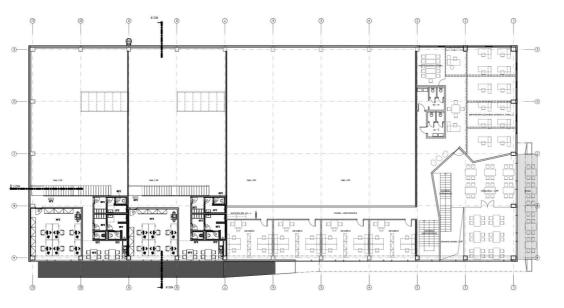

## **AREA**

The building with its total area of 1,700 m2 is suitable for use with smaller rental units with an area according to individual needs. The area and number of parking spaces is sufficient for both employees and customers.