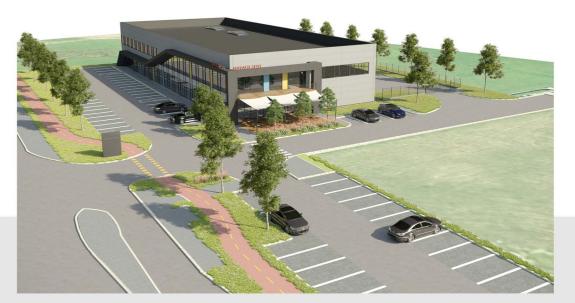

## **VISUALS**

## **AREA**

The building with its total area of 1,700 m2 is suitable for use with smaller rental units with an area according to individual needs. The area and number of parking spaces is sufficient for both employees and customers.