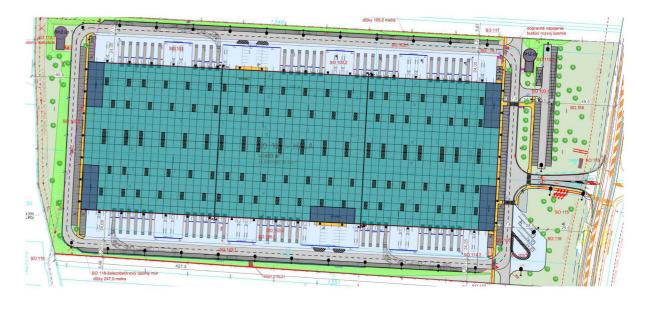

#### **AREA**

In the second variant, we offer three separate halls with administration and a separate SBU (small business unit), which can be divided into several rental units, if necessary, for different purposes according to the individual needs of the tenant. The location and area of separate rental units is with the possibility of adjustment for individual clients.

The total area of all buildings is 36,500 m2. A sufficient number of parking spaces and a separate access road from the main branch are proposed for each tenant.