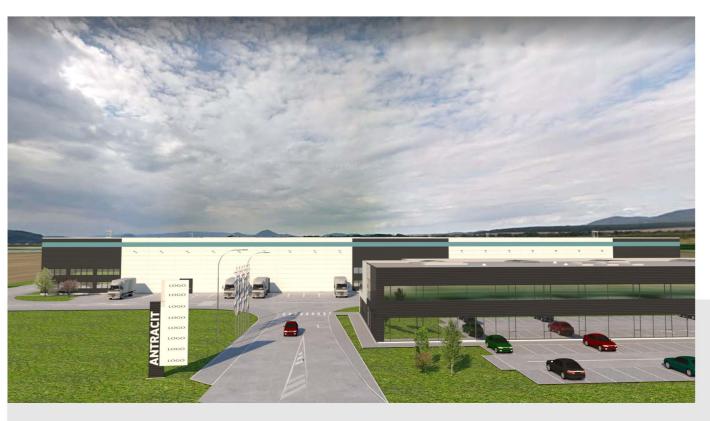

### **ABOUT PROJECT**

The new development project ANTRACIT Prešov is located in a lucrative location of the industrial area in Záborské. We offer this project in two variants, which you can read more about below and on the next page. We offer ANTRACIT Prešov for rent, and it is suitable for the use of warehouses, showrooms, shops. It is 7 km from the center of Prešov and has excellent access to the E50 motorway.

## **AREA**

In the first variant, we offer a hall with an area of 40,850 m2 with the possibility of division into several rental units with a floor area according to individual needs. The number of parking spaces is sufficient for both employees and customers.