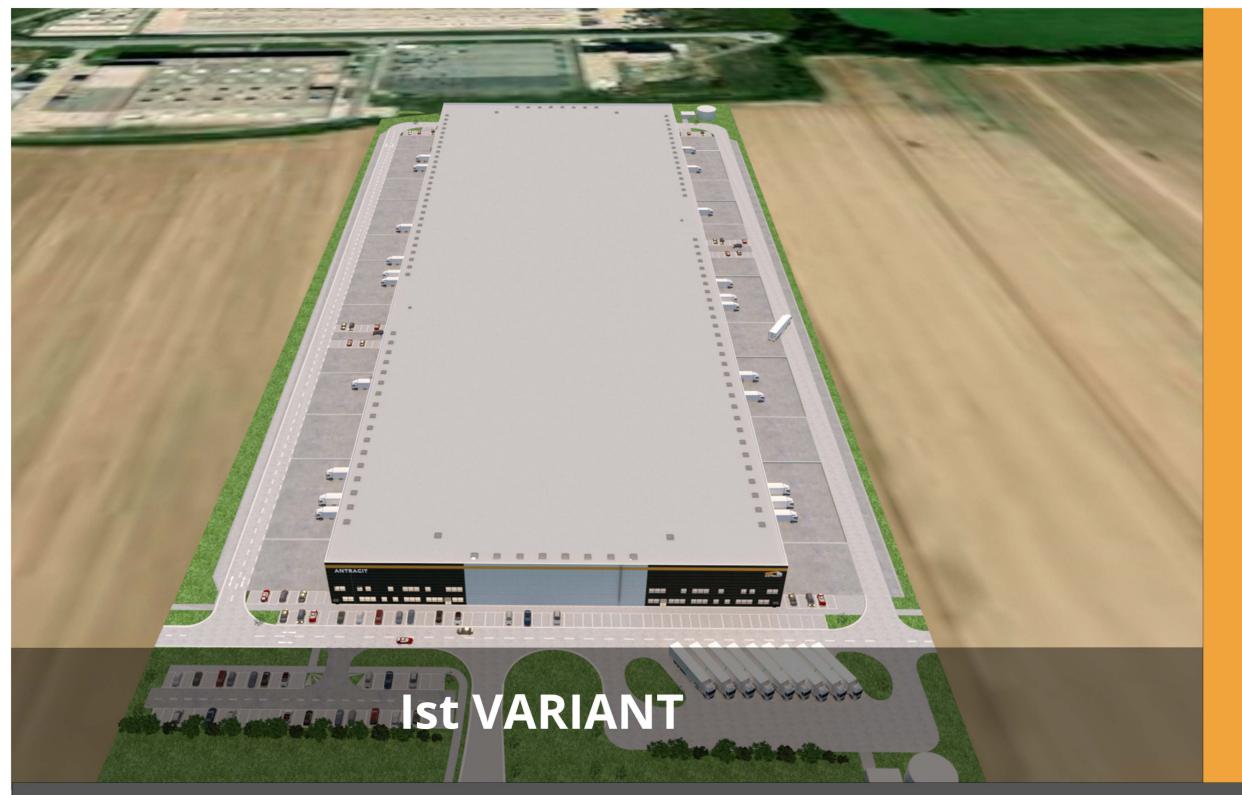

## **Ist VARIANT**

## **AREA**

In the first variant, we offer a hall with an area of 40,850 m2 with the possibility of division into several rental units with a floor area according to individual needs. The number of parking spaces is sufficient for both employees and customers.

Due to the location in an area is suitable for civil amenities, there is the possibility of gastronomic establishments, commercial establishments covering the strong catchment area of the city of Prešov. The building is very close to the main road and is therefore easily visible.