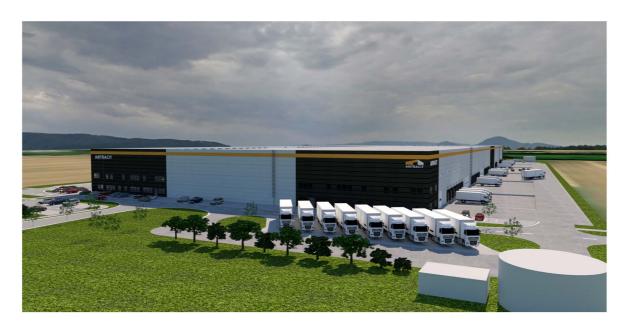

### **ABOUT PROJECT**

The new development project ANTRACIT Prešov is located in a lucrative location of the industrial area in Záborské. We offer this project in two variants, which you can read more about below and on the next page. We offer ANTRACIT Prešov for rent, and it is suitable for the use of warehouses, showrooms, shops. It is 7 km from the center of Prešov and has excellent access to the E50 motorway.

## **AREA**

In the first variant, we offer a hall with an area of 40,850 m2 with the possibility of division into several rental units with a floor area according to individual needs. The number of parking spaces is sufficient for both employees and customers.

Due to the location in an area is suitable for civil amenities, there is the possibility of gastronomic establishments, commercial establishments covering the strong catchment area of the city of Prešov. The building is very close to the main road and is therefore easily visible.