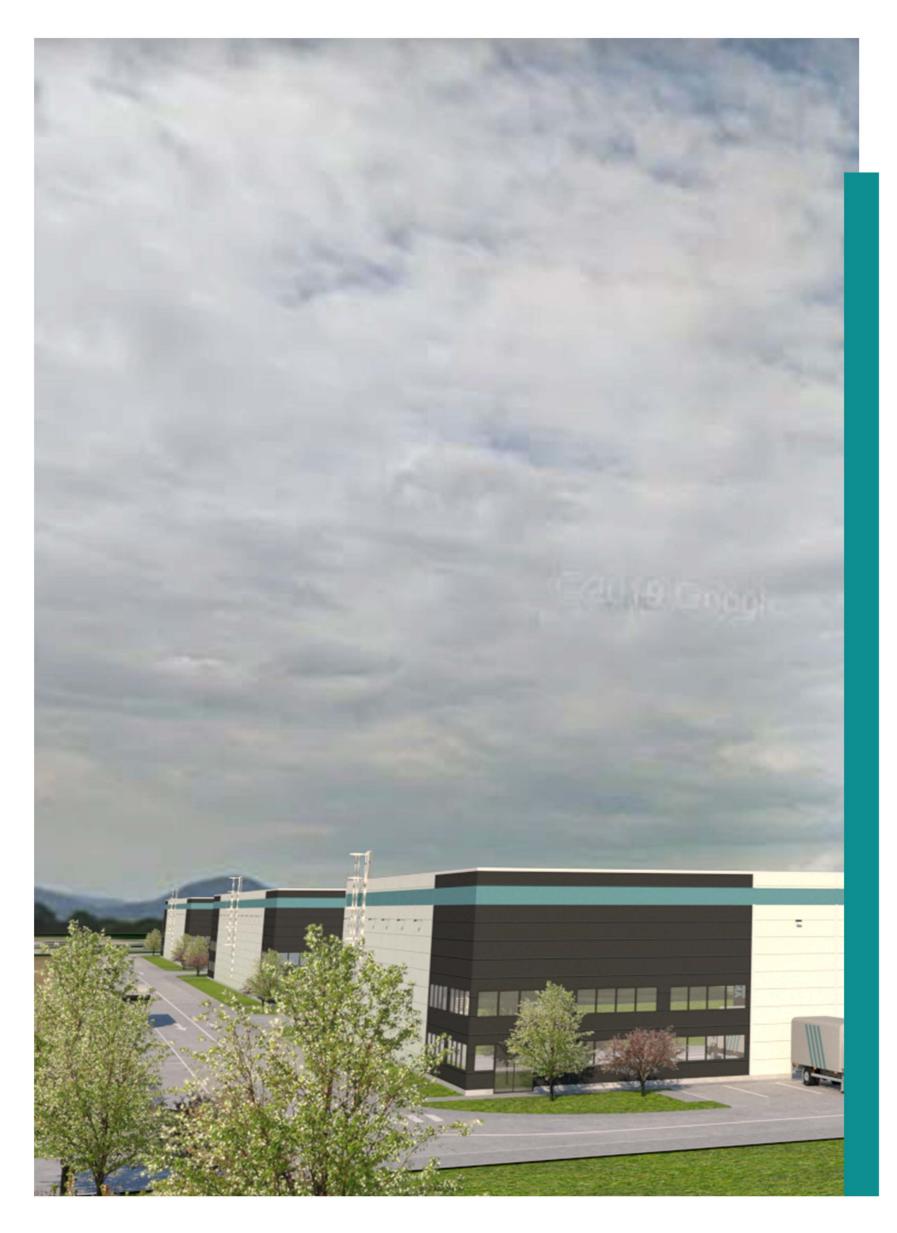

#### **VISUALS**

## **AREA**

In the first variant, we offer a hall with an area of 40,850 m2 with the possibility of division into several rental units with a floor area according to individual needs. The number of parking spaces is sufficient for both employees and customers.

Due to the location in an area is suitable for civil amenities, there is the possibility of gastronomic establishments, commercial establishments covering the strong catchment area of the city of Prešov. The building is very close to the main road and is therefore easily visible.