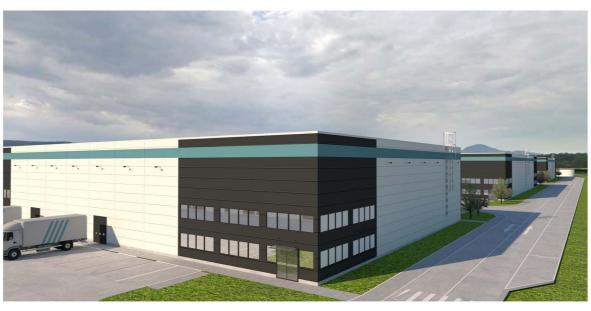

#### **VISUALS**

## **AREA**

In the first variant, we offer a hall with an area of 40,850 m2 with the possibility of division into several rental units with a floor area according to individual needs. The number of parking spaces is sufficient for both employees and customers.

Due to the location in an area is suitable for civil amenities, there is the possibility of gastronomic establishments, commercial establishments covering the strong catchment area of the city of Prešov. The building is very close to the main road and is therefore easily visible.