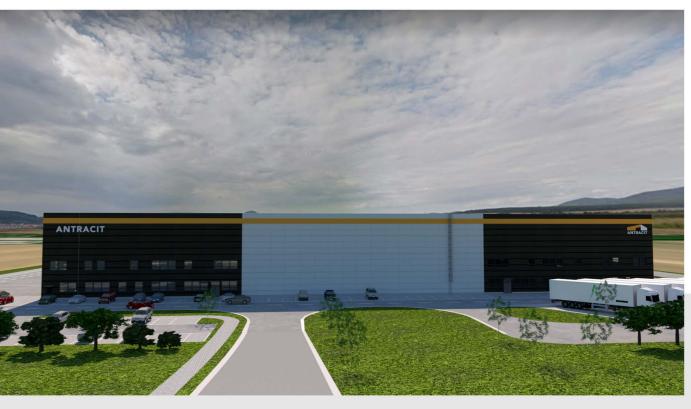

#### **AREA**

In the second variant, we offer three separate halls with administration and a separate SBU (small business unit), which can be divided into several rental units, if necessary, for different purposes according to the individual needs of the tenant. The location and area of separate rental units is with the possibility of adjustment for individual clients.

The total area of all buildings is 36,500 m2. A sufficient number of parking spaces and a separate access road from the main branch are proposed for each tenant.