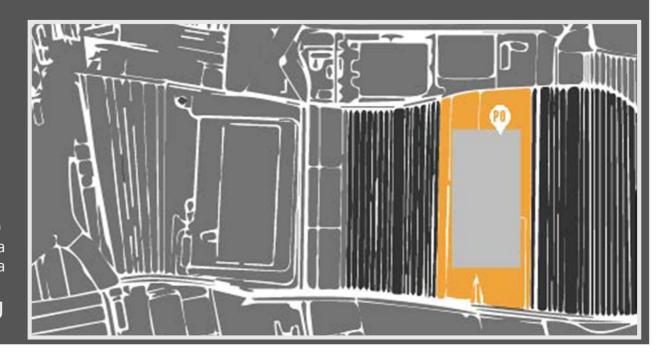

### **ABOUT PROJECT**

The new development project ANTRACIT Prešov is located in a lucrative location of the industrial area in Záborské. We offer this project in two variants, which you can read more about below and on the next page. We offer ANTRACIT Prešov for rent, and it is suitable for the use of warehouses, showrooms, shops. It is 7 km from the center of Prešov and has excellent access to the E50 motorway.