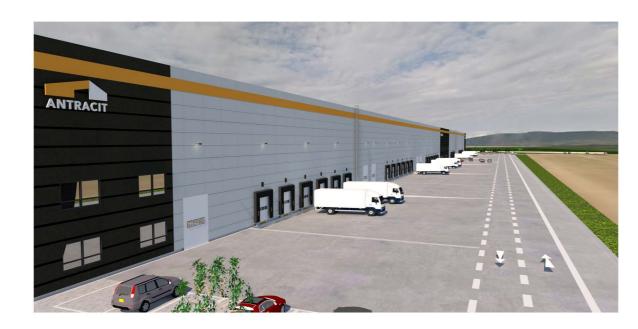

### **ABOUT PROJECT**

The new development project ANTRACIT Prešov is located in a lucrative location of the industrial area in Záborské. We offer this project in two variants, which you can read more about below and on the next page. We offer ANTRACIT Prešov for rent, and it is suitable for the use of warehouses, showrooms, shops. It is 7 km from the center of Prešov and has excellent access to the E50 motorway.

## **AREA**

In the first variant, we offer a hall with an area of 40,850 m2 with the possibility of division into several rental units with a floor area according to individual needs. The number of parking spaces is sufficient for both employees and customers.

Due to the location in an area is suitable for civil amenities, there is the possibility of gastronomic establishments, commercial establishments covering the strong catchment area of the city of Prešov. The building is very close to the main road and is therefore easily visible.