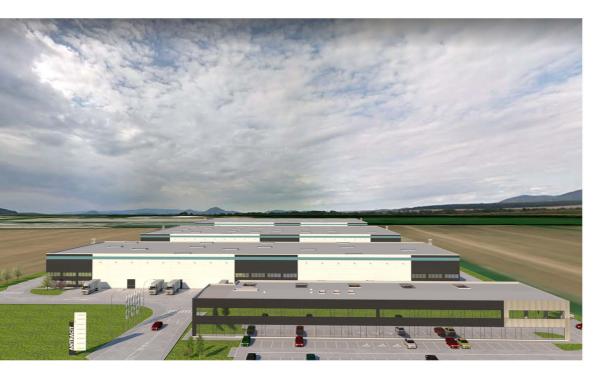

#### **VISUALS**

#### **AREA**

In the second variant, we offer three separate halls with administration and a separate SBU (small business unit), which can be divided into several rental units, if necessary, for different purposes according to the individual needs of the tenant. The location and area of separate rental units is with the possibility of adjustment for individual clients.

The total area of all buildings is 36,500 m2. A sufficient number of parking spaces and a separate access road from the main branch are proposed for each tenant.