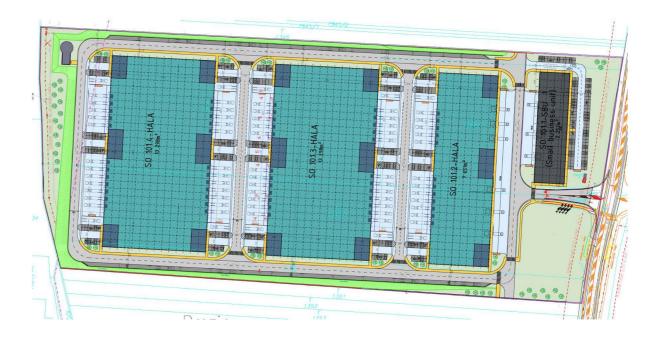

#### **AREA**

In the second variant, we offer three separate halls with administration and a separate SBU (small business unit), which can be divided into several rental units, if necessary, for different purposes according to the individual needs of the tenant. The location and area of separate rental units is with the possibility of adjustment for individual clients.

The total area of all buildings is 36,500 m2. A sufficient number of parking spaces and a separate access road from the main branch are proposed for each tenant.