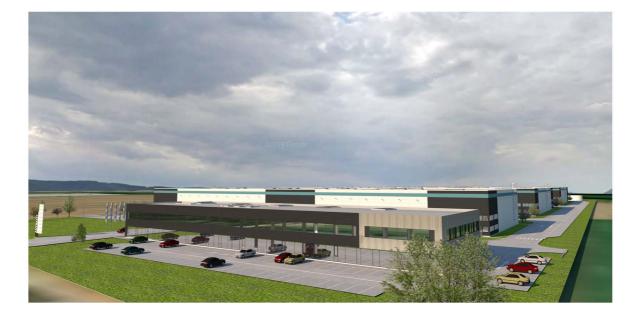

#### **VISUALS**

#### **AREA**

In the second variant, we offer three separate halls with administration and a separate SBU (small business unit), which can be divided into several rental units, if necessary, for different purposes according to the individual needs of the tenant. The location and area of separate rental units is with the possibility of adjustment for individual clients.

The total area of all buildings is 36,500 m2. A sufficient number of parking spaces and a separate access road from the main branch are proposed for each tenant.