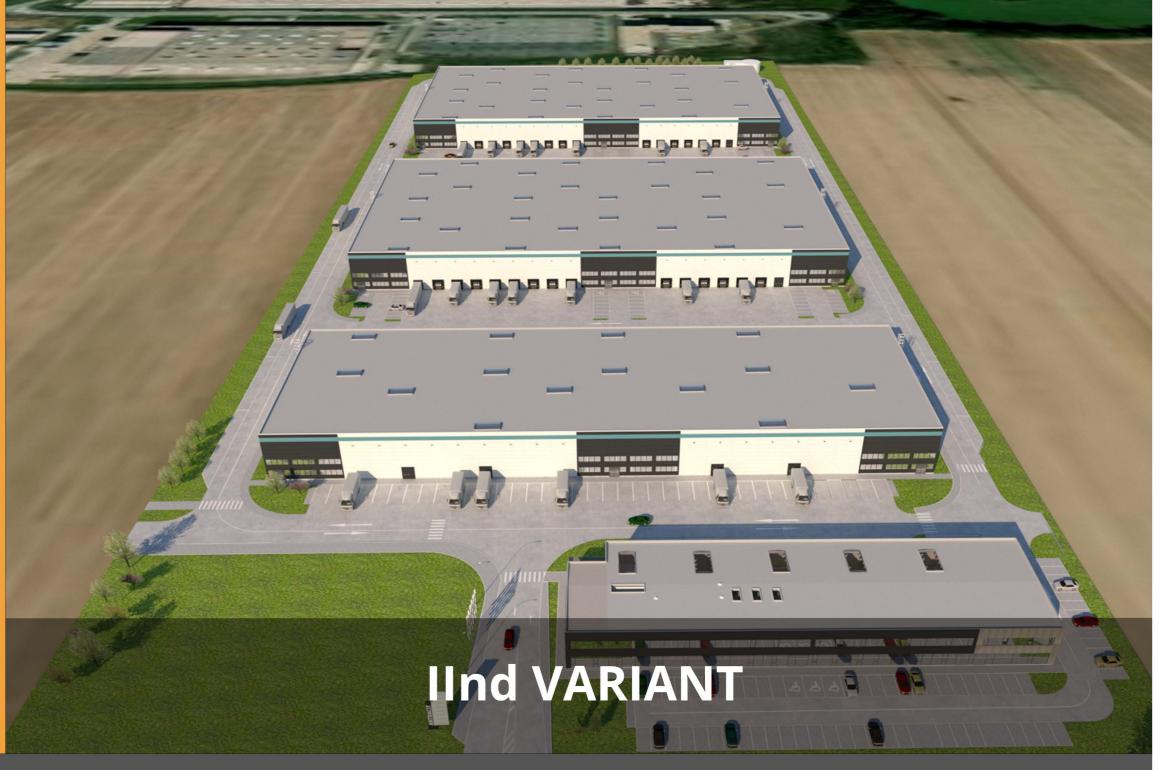

## **IInd VARIANT**

#### **AREA**

In the second variant, we offer three separate halls with administration and a separate SBU (small business unit), which can be divided into several rental units, if necessary, for different purposes according to the individual needs of the tenant. The location and area of separate rental units is with the possibility of adjustment for individual clients.

The total area of all buildings is 36,500 m2. A sufficient number of parking spaces and a separate access road from the main branch are proposed for each tenant.