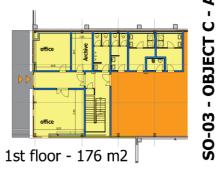

ministration

BJEC

2nd floor - 176 m2

**ANTRACIT** 

The SO-03-C building will be part of the new industrial area "Industrial area NP" in Ostrava Poruba. The park with area of 30,000 m2 is located 12 km from the city centre of Ostrava. It is located in close proximity to one of the main roads in Ostrava, Rudná Street, which connects Ostrava with cities near the Polish border as well as with the D1 highway, from which the SO-03-C is only 5 km away. The get to the city centre by car or public transport takes about 15 minutes. Construction of the park began in early 2017. Currently, the park provides facilities for local and international clients in halls with a total area of approximately 12,000 m2.