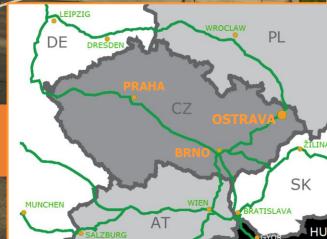

ministration

BJEC

2nd floor - 176 m2

**ANTRACIT** 

The SO-03-C building will be part of the new industrial area "Industrial area NP" in Ostrava Poruba. The park with area of 30,000 m2 is located 12 km from the city centre of Ostrava. It is located in close proximity to one of the main roads in Ostrava, Rudná Street, which connects Ostrava with cities near the Polish border as well as with the D1 highway, from which the SO-03-C is only 5 km away. The get to the city centre by car or public transport takes about 15 minutes. Construction of the park began in early 2017. Currently, the park provides facilities for local and international clients in halls with a total area of approximately 12,000 m2.