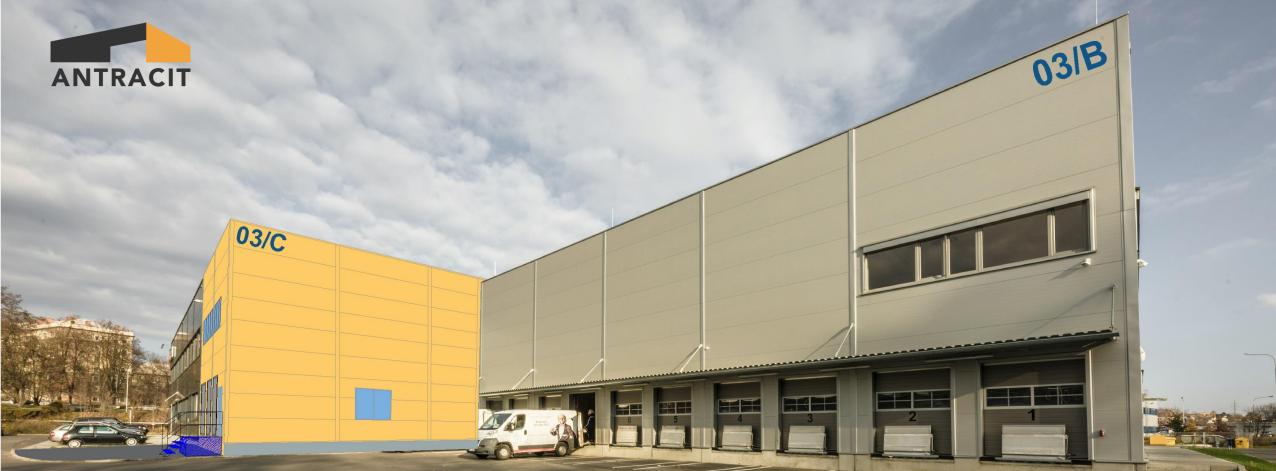

## About the project

PA-NP is an industrial zone that offers newly planned premises for long-term lease, with the latest technologies being used within their construction. The SO-03-C building is designed on a plot with an area of 1000 m2, its multifunctionality will be ensured by units suitable or retail sale, administration, storage, or production.

ministration

BJEC

2nd floor - 176 m2

**ANTRACIT** 

The SO-03-C building will be part of the new industrial area "Industrial area NP" in Ostrava Poruba. The park with area of 30,000 m2 is located 12 km from the city centre of Ostrava. It is located in close proximity to one of the main roads in Ostrava, Rudná Street, which connects Ostrava with cities near the Polish border as well as with the D1 highway, from which the SO-03-C is only 5 km away. The get to the city centre by car or public transport takes about 15 minutes. Construction of the park began in early 2017. Currently, the park provides facilities for local and international clients in halls with a total area of approximately 12,000 m2.