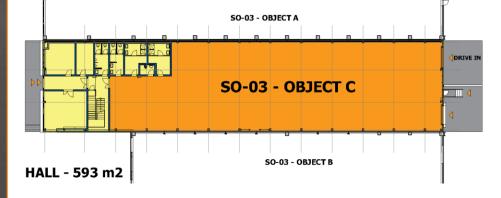

## About the project

PA-NP is an industrial zone that offers newly planned premises for long-term lease, with the latest technologies being used within their construction. The SO-03-C building is designed on a plot with an area of 1000 m2, its multifunctionality will be ensured by units suitable or retail sale, administration, storage, or production.

ministration

BJEC

2nd floor - 176 m2

**ANTRACIT** 

The SO-03-C building will be part of the new industrial area "Industrial area NP" in Ostrava Poruba. The park with area of 30,000 m2 is located 12 km from the city centre of Ostrava. It is located in close proximity to one of the main roads in Ostrava, Rudná Street, which connects Ostrava with cities near the Polish border as well as with the D1 highway, from which the SO-03-C is only 5 km away. The get to the city centre by car or public transport takes about 15 minutes. Construction of the park began in early 2017. Currently, the park provides facilities for local and international clients in halls with a total area of approximately 12,000 m2.